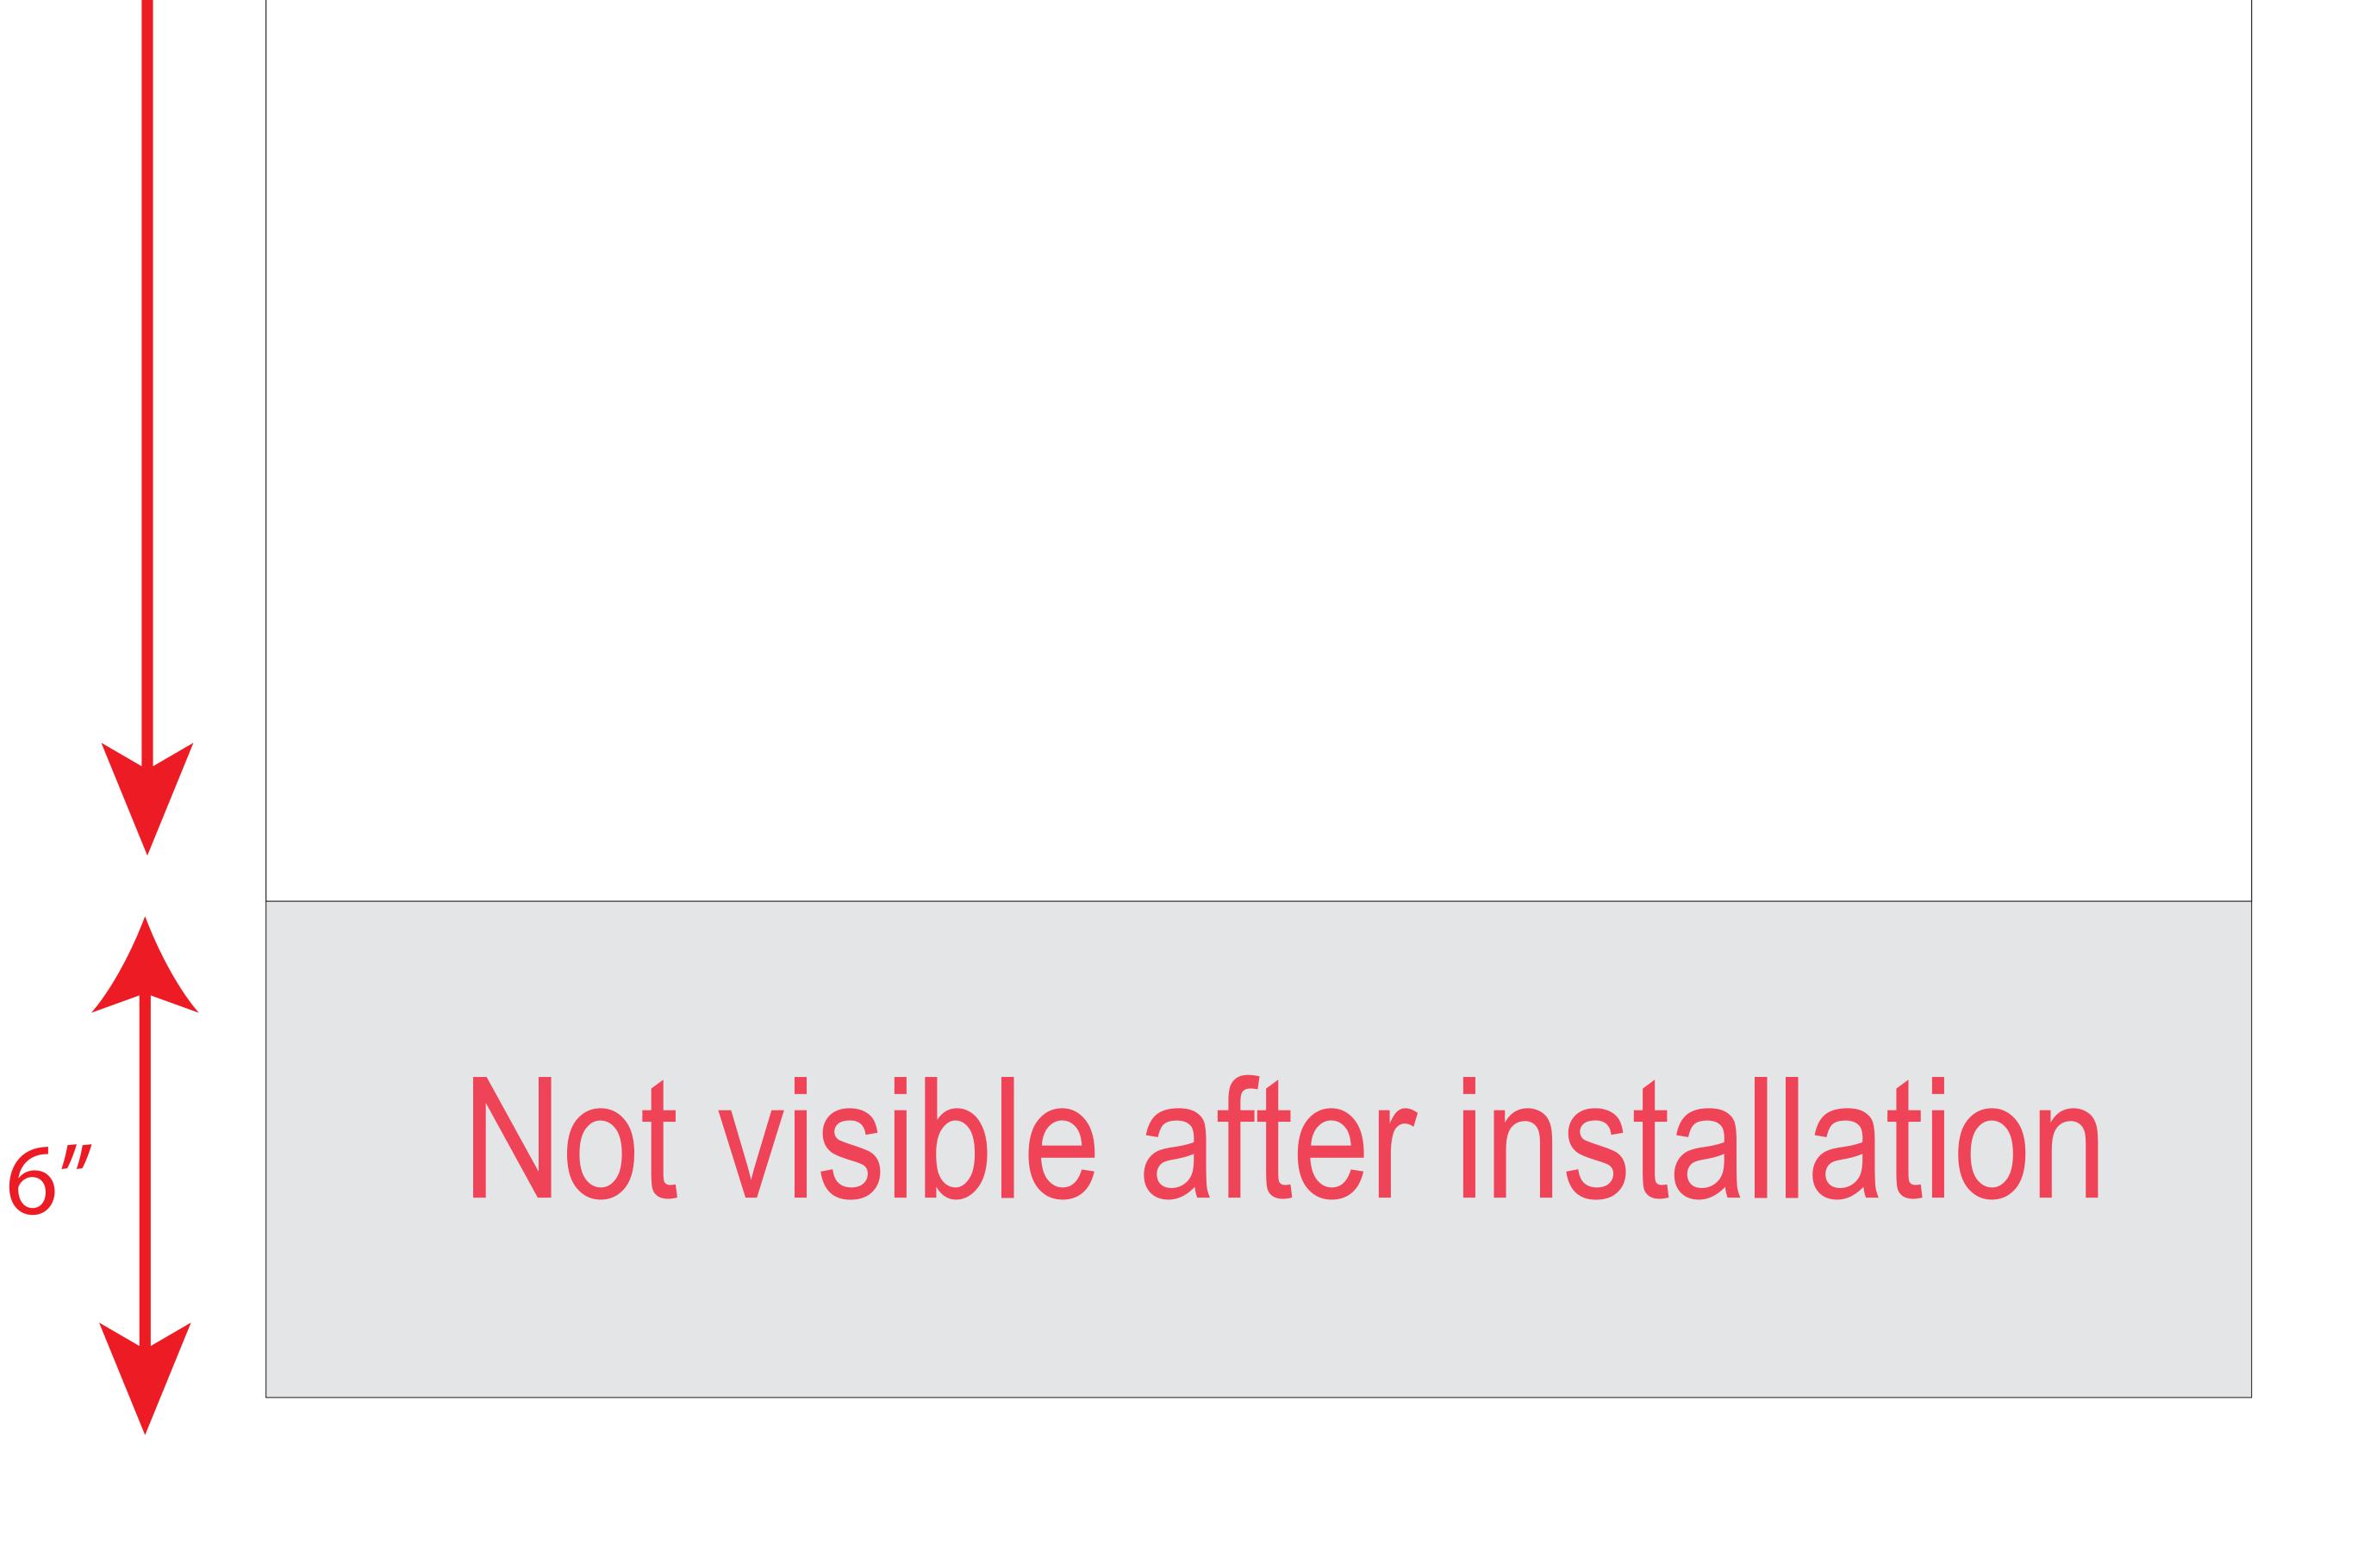

## Retractor Lite 24

Total Graphic Size: 24" W x 84" H Total Viewable Area: 24" W x 78" H

Material Used Standard 13 oz Scrim Banner Stock Material Upgrades Premium No Curl or Banner Soft Fabric

Please keep all important Text and or Graphics 1" from all sides

## Top 1" bleed for banner rail Bottom 6" bleed for leader into retractor base