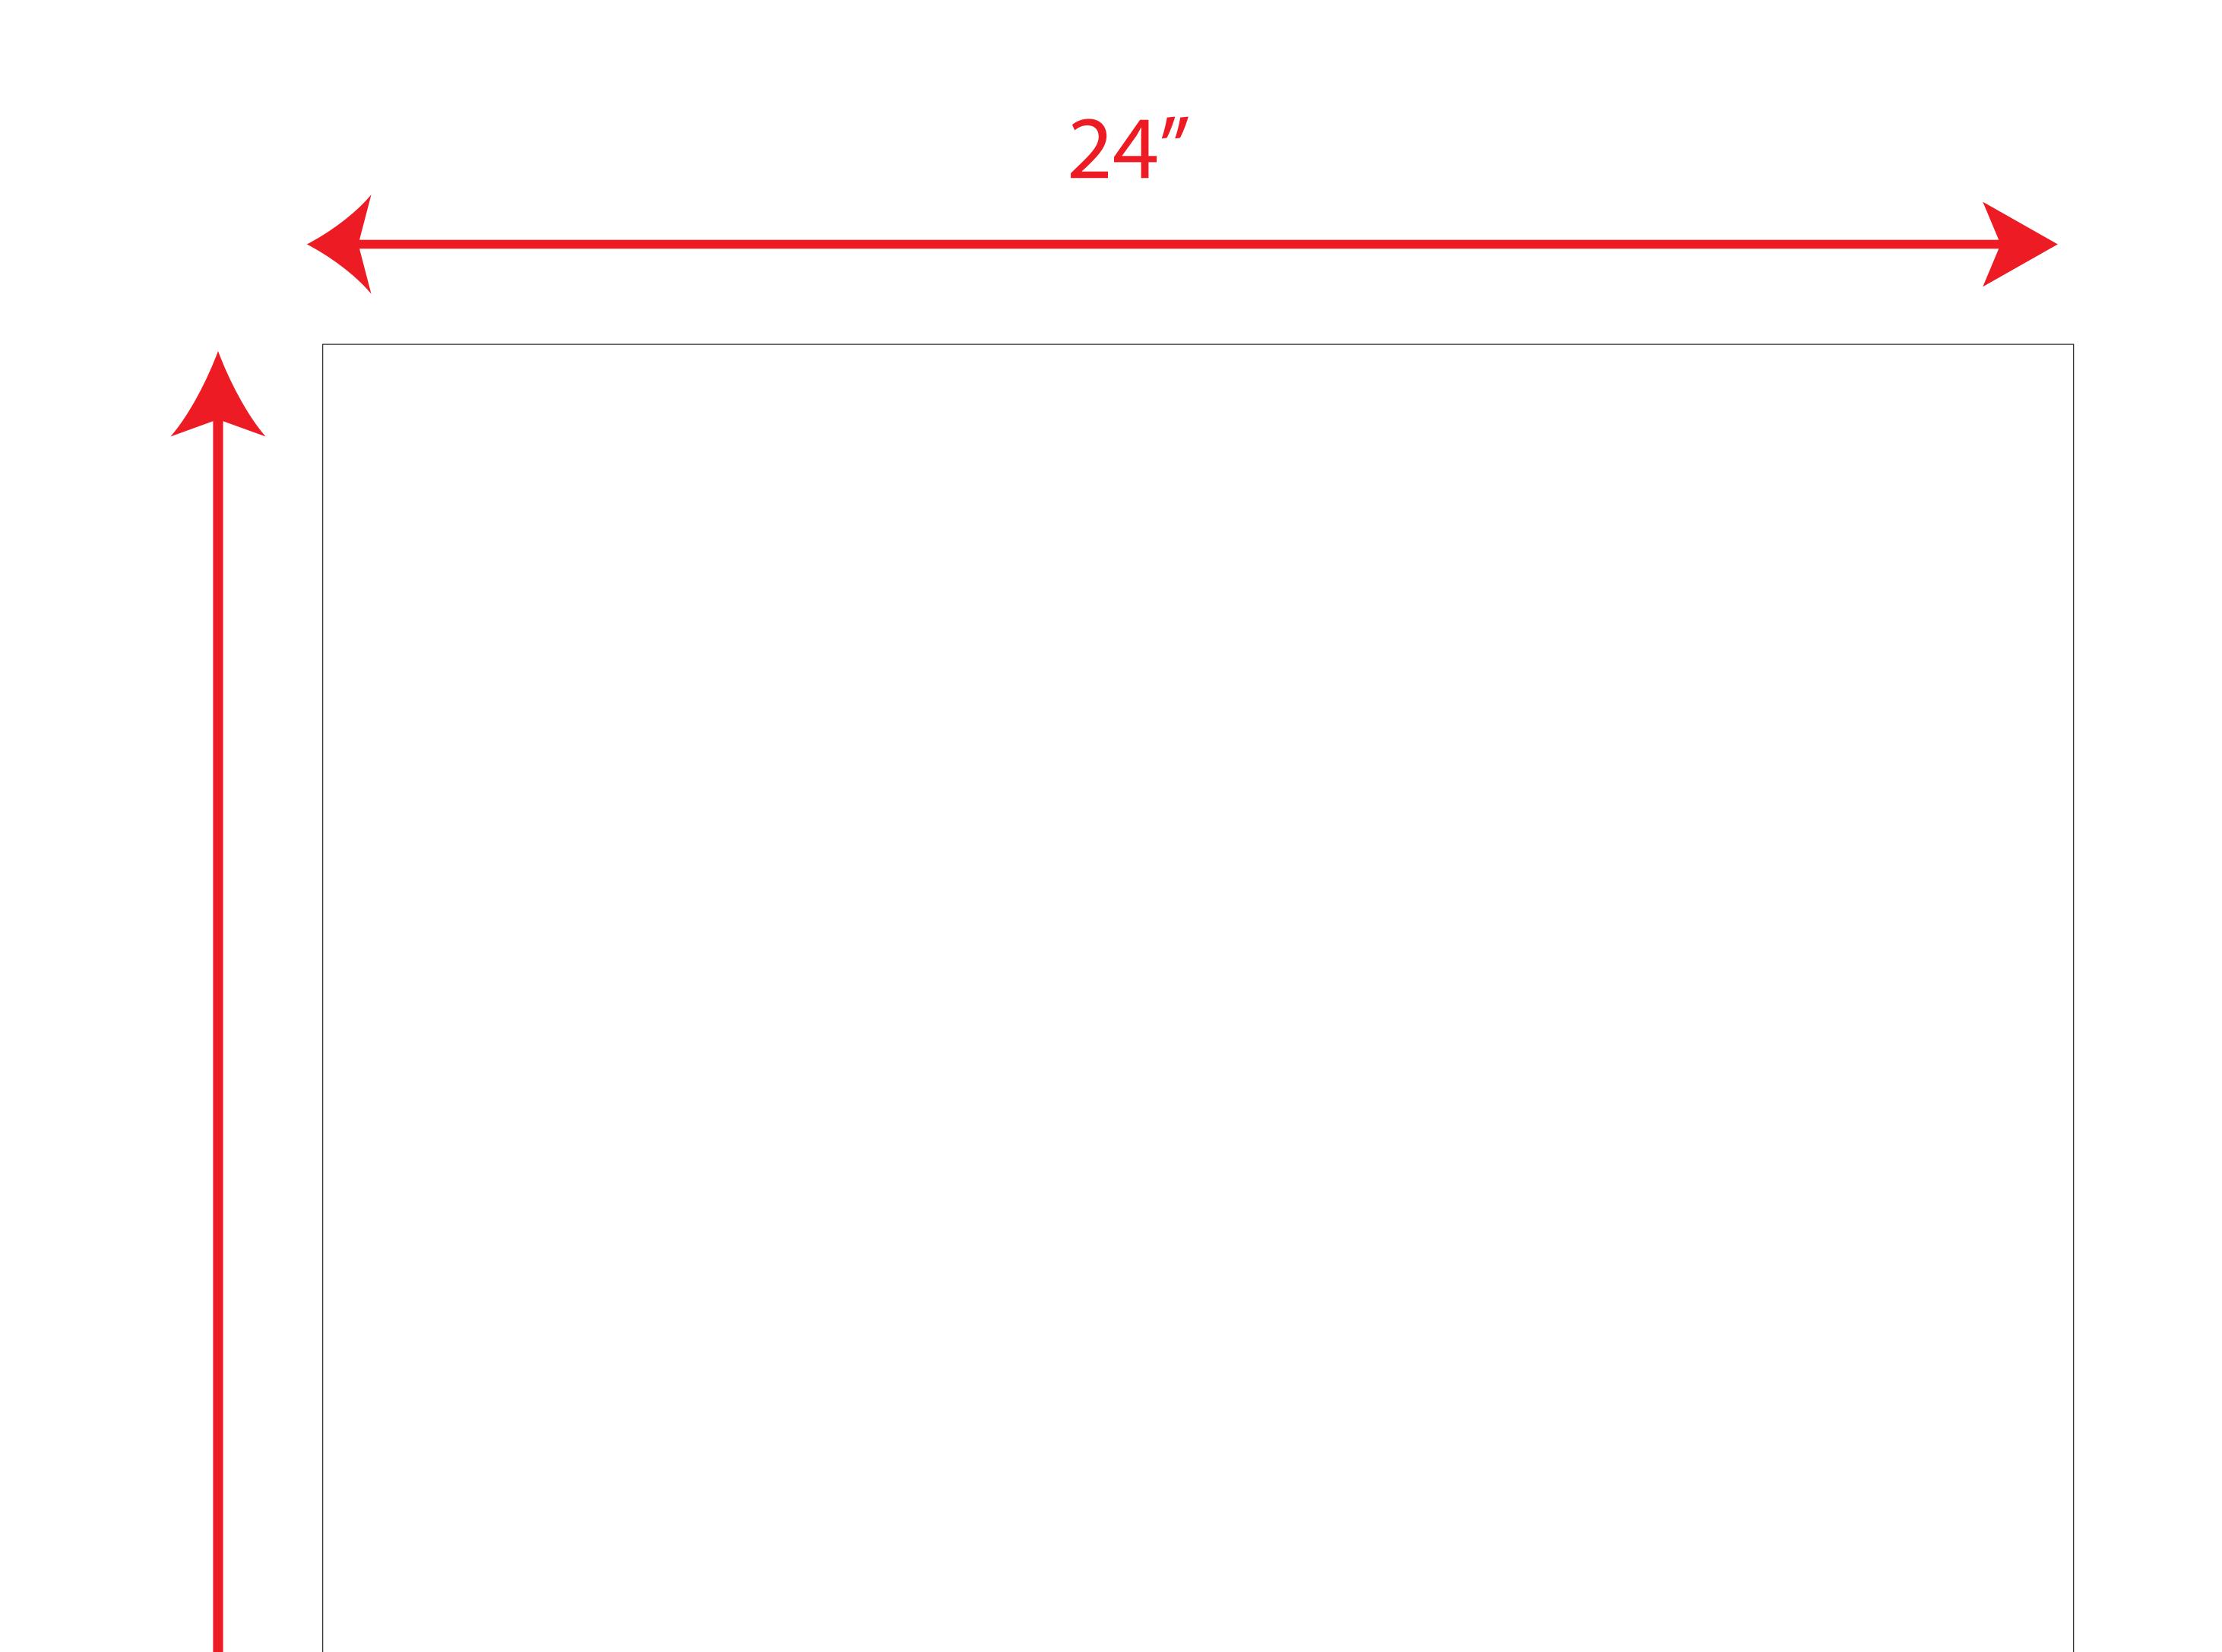

## Retractor Lite 24

Total Graphic Size: 24" W x 84" H Total Viewable Area: 24" W x 78" H

Material Used Standard 13 oz Scrim Banner Stock Material Upgrades Premium No Curl or Banner Soft Fabric

Please keep all important Text and or Graphics 1" from all sides

## Top 1" bleed for banner rail Bottom 6" bleed for leader into retractor base